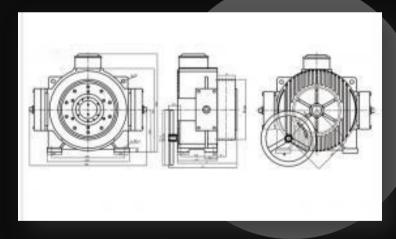

#### **Permanent Magnetsynchronous Gearless Machine**

Optional AC 220V rectifier for brake. Braking mode is suitable for overspeedprotection device.

Rated speed Max 0.50 m/s TO 1.50 m/