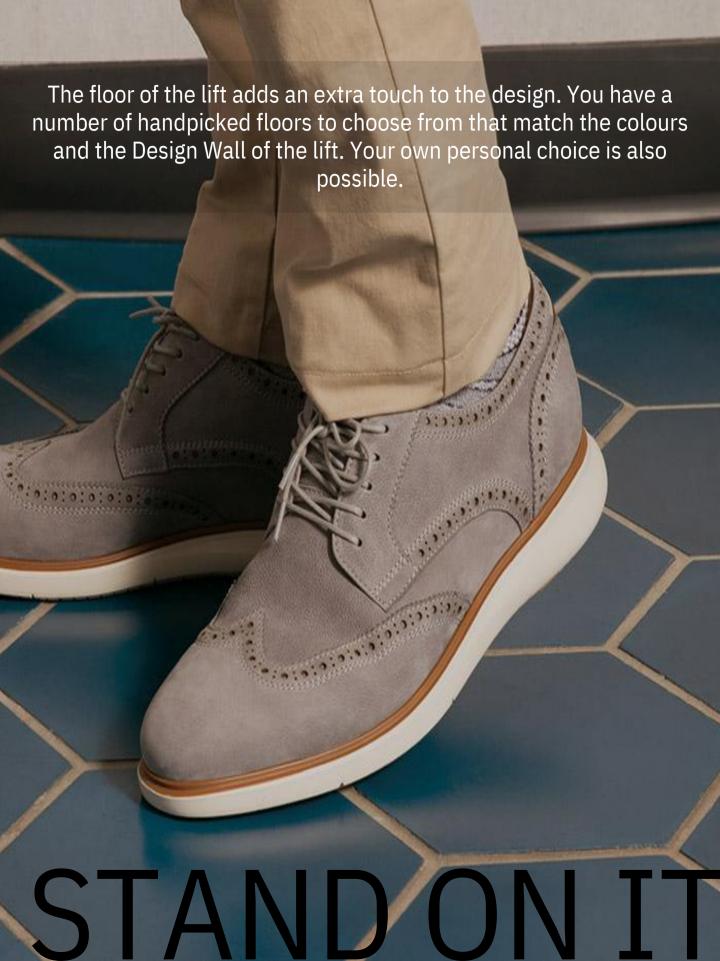

### Flooring

The walls of the lift can be either covered or of clear or tinted glass. The walls, frames and doors can be painted in different coloursto fit your personal style

| CAR 3 SIDE WALLS<br>AND<br>CAR DOOR | Stainless steel hairline                                                                            |
|-------------------------------------|-----------------------------------------------------------------------------------------------------|
|                                     | Colored Stainless steel hairline ( Gold, Bronze,                                                    |
|                                     | Black) Stainless steel mirror finish                                                                |
|                                     | Colored Stainless steel mirror ( Gold, Bronze, Black)                                               |
|                                     | Stainless steel non-directional hairline finish                                                     |
|                                     | Decorated steel sheet                                                                               |
|                                     | Laminated plastic sheet ( aluminum color )                                                          |
|                                     | Rust proof painted steel                                                                            |
|                                     | Wooden finish material                                                                              |
|                                     | Wooden finish material                                                                              |
|                                     | Veneer finish sheet                                                                                 |
|                                     | Glass material                                                                                      |
| SILL                                | Extruded hard aluminum<br>Stainless steel                                                           |
|                                     | Round typeStainless steelDiameter : 32 mm hairline                                                  |
| HANDRAIL                            | FlatStainless steel                                                                                 |
|                                     | typehairlineWidth: 50 / 90 mm                                                                       |
|                                     | Aluminum Width: 50 / 90 mm                                                                          |
|                                     | Dot-matrix indicator (OPV/D)<br>Vertical LCDindicator(OPV/L)( white, black, blue) Without indicator |
| OPERATING<br>PANEL                  | Horizontal                                                                                          |
|                                     | Dot-matrix indicator                                                                                |
|                                     | Dot-matrix indicator                                                                                |
|                                     | Horizontal for wheelchair<br>Without indicator                                                      |
| OPERATING<br>PANEL COVER PLATE      | Stainless steel hairline / mirror finish plate                                                      |
|                                     | Glass / acrylic material plate                                                                      |
| OPERATING                           | Stainless steel hairline / mirror finish / plastic finish                                           |