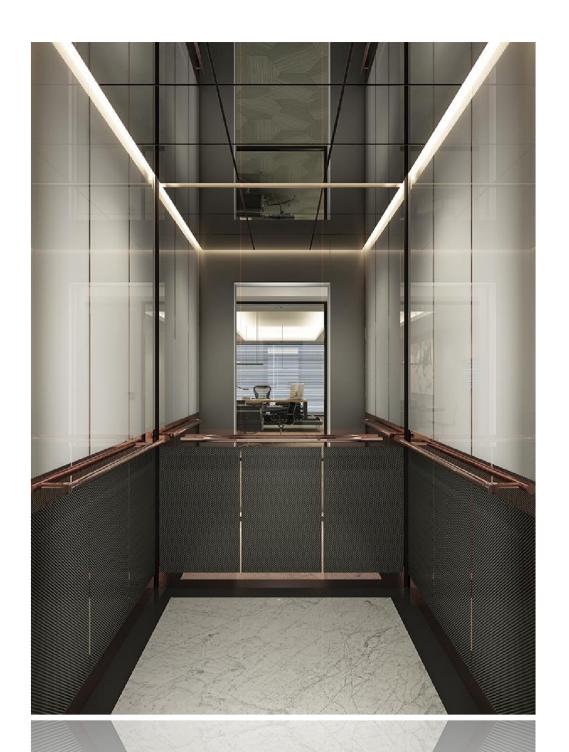

### A piece of new art

In addition to the standard white Design Wall the following different patterns and pictures are available as option.

### Design Wall

### Flooring

The walls of the lift can be either covered or of clear or tinted glass. The walls, frames and doors can be painted in different coloursto fit your personal style

| CAR 3 SIDE WALLS<br>AND<br>CAR DOOR | Stainless steel hairline                                                                            |
|-------------------------------------|-----------------------------------------------------------------------------------------------------|
|                                     | Colored Stainless steel hairline ( Gold, Bronze,                                                    |
|                                     | Black) Stainless steel mirror finish                                                                |
|                                     | Colored Stainless steel mirror ( Gold, Bronze, Black)                                               |
|                                     | Stainless steel non-directional hairline finish                                                     |
|                                     | Decorated steel sheet                                                                               |
|                                     | Laminated plastic sheet ( aluminum color )                                                          |
|                                     | Rust proof painted steel                                                                            |
|                                     | Wooden finish material                                                                              |
|                                     | Wooden finish material                                                                              |
|                                     | Veneer finish sheet                                                                                 |
|                                     | Glass material                                                                                      |
| SILL                                | Extruded hard aluminum<br>Stainless steel                                                           |
|                                     | Round typeStainless steelDiameter : 32 mm hairline                                                  |
| HANDRAIL                            | FlatStainless steel                                                                                 |
|                                     | typehairlineWidth: 50 / 90 mm                                                                       |
|                                     | Aluminum Width: 50 / 90 mm                                                                          |
|                                     | Dot-matrix indicator (OPV/D)<br>Vertical LCDindicator(OPV/L)( white, black, blue) Without indicator |
| OPERATING<br>PANEL                  | Horizontal                                                                                          |
|                                     | Dot-matrix indicator                                                                                |
|                                     | Dot-matrix indicator                                                                                |
|                                     | Horizontal for wheelchair<br>Without indicator                                                      |
| OPERATING<br>PANEL COVER PLATE      | Stainless steel hairline / mirror finish plate                                                      |
|                                     | Glass / acrylic material plate                                                                      |
| OPERATING                           | Stainless steel hairline / mirror finish / plastic finish                                           |