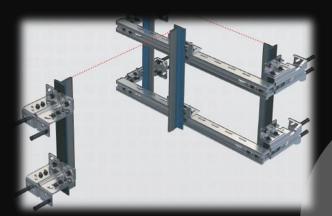

Harshyam Techno Home Lift

All bracket are 5mm HR material, **Pre-treatment** seven tank and Micron minimum 25 process PHOSPATING coating **Powder** minimum thickness 60-80 Micron

**GUIDE** RAIL 5mm to

16mm