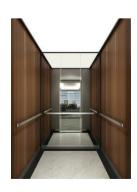

# luxurious

luxury is very expensive while luxurious is enjoying pleasures of luxury.

The Design Wall in the lift has a luxurious and unique design. It is, by itself, a piece of art. The standard model is a rear-irradiated white wall of acrylic glass. But by choosing one of our carefully selected designs, you can really make a statement and express your personality. Our designs are picked from some prominent Scandinavian designers and artists. The options evolve over time.

### A piece of new art

In addition to the standard white Design Wall the following different patterns and pictures are available as option.

### Design Wall