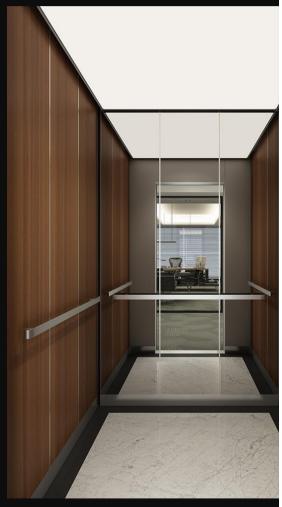

# luxurious

luxury is very expensive while luxurious is enjoying pleasures of luxury.

The Design Wall in the lift has a luxurious and unique design. It is, by itself, a piece of art. The standard model is a rear-irradiated white wall of acrylic glass. But by choosing one of our carefully selected designs, you can really make a statement and express your personality. Our designs are picked from some prominent Scandinavian designers and artists. The options evolve over time.

### A piece of new art

In addition to the standard white Design Wall the following different patterns and pictures are available as option.

### Design Wall

### Flooring

The walls of the lift can be either covered or of clear or tinted glass. The walls, frames and doors can be painted in different coloursto fit your personal style

| CAR 3 SIDE WALLS<br>AND<br>CAR DOOR | Stainless steel hairline                                                                            |
|-------------------------------------|-----------------------------------------------------------------------------------------------------|
|                                     | Colored Stainless steel hairline ( Gold, Bronze,                                                    |
|                                     | Black) Stainless steel mirror finish                                                                |
|                                     | Colored Stainless steel mirror ( Gold, Bronze, Black)                                               |
|                                     | Stainless steel non-directional hairline finish                                                     |
|                                     | Decorated steel sheet                                                                               |
|                                     | Laminated plastic sheet ( aluminum color )                                                          |
|                                     | Rust proof painted steel                                                                            |
|                                     | Wooden finish material                                                                              |
|                                     | Wooden finish material                                                                              |
|                                     | Veneer finish sheet                                                                                 |
|                                     | Glass material                                                                                      |
| SILL                                | Extruded hard aluminum<br>Stainless steel                                                           |
|                                     | Round typeStainless steelDiameter : 32 mm hairline                                                  |
| HANDRAIL                            | FlatStainless steel                                                                                 |
|                                     | typehairlineWidth: 50 / 90 mm                                                                       |
|                                     | Aluminum Width: 50 / 90 mm                                                                          |
|                                     | Dot-matrix indicator (OPV/D)<br>Vertical LCDindicator(OPV/L)( white, black, blue) Without indicator |
| OPERATING<br>PANEL                  | Horizontal                                                                                          |
|                                     | Dot-matrix indicator                                                                                |
|                                     | Dot-matrix indicator                                                                                |
|                                     | Horizontal for wheelchair<br>Without indicator                                                      |
| OPERATING<br>PANEL COVER PLATE      | Stainless steel hairline / mirror finish plate                                                      |
|                                     | Glass / acrylic material plate                                                                      |
| OPERATING                           | Stainless steel hairline / mirror finish / plastic finish                                           |